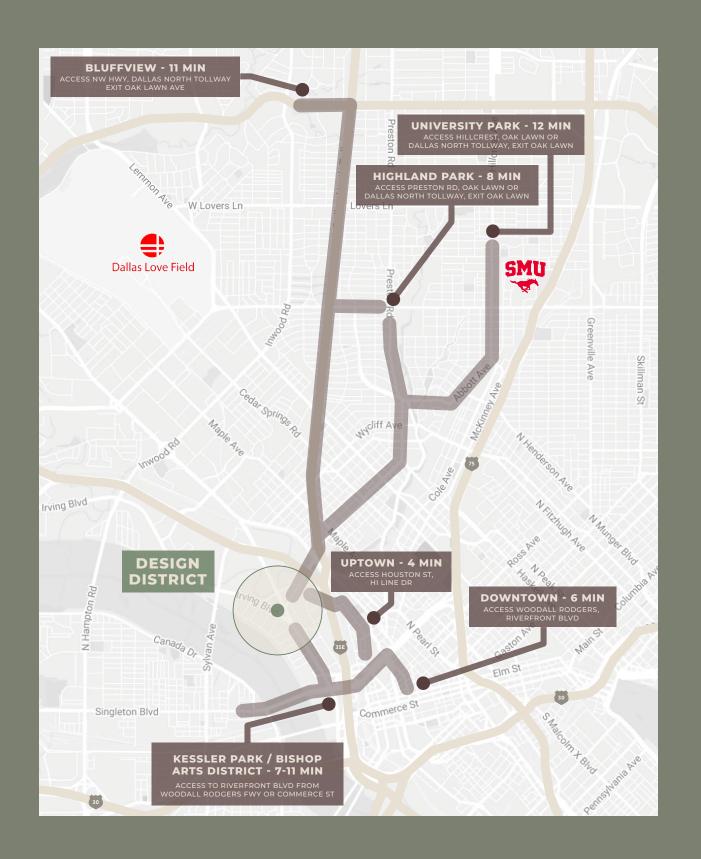

# Access Drive Time Map

The Dallas Design District redevelopment has occurred organically, and has evolved to an energetic neighborhood boasting art, culinary, and cultural experience expanding over 36 acres in a very walkable district of Dallas. The Design District has been highly sought after as a food destination for many of the affluent pockets of Dallas due to the ease of access via Dallas North Tollway and Interstate 35.