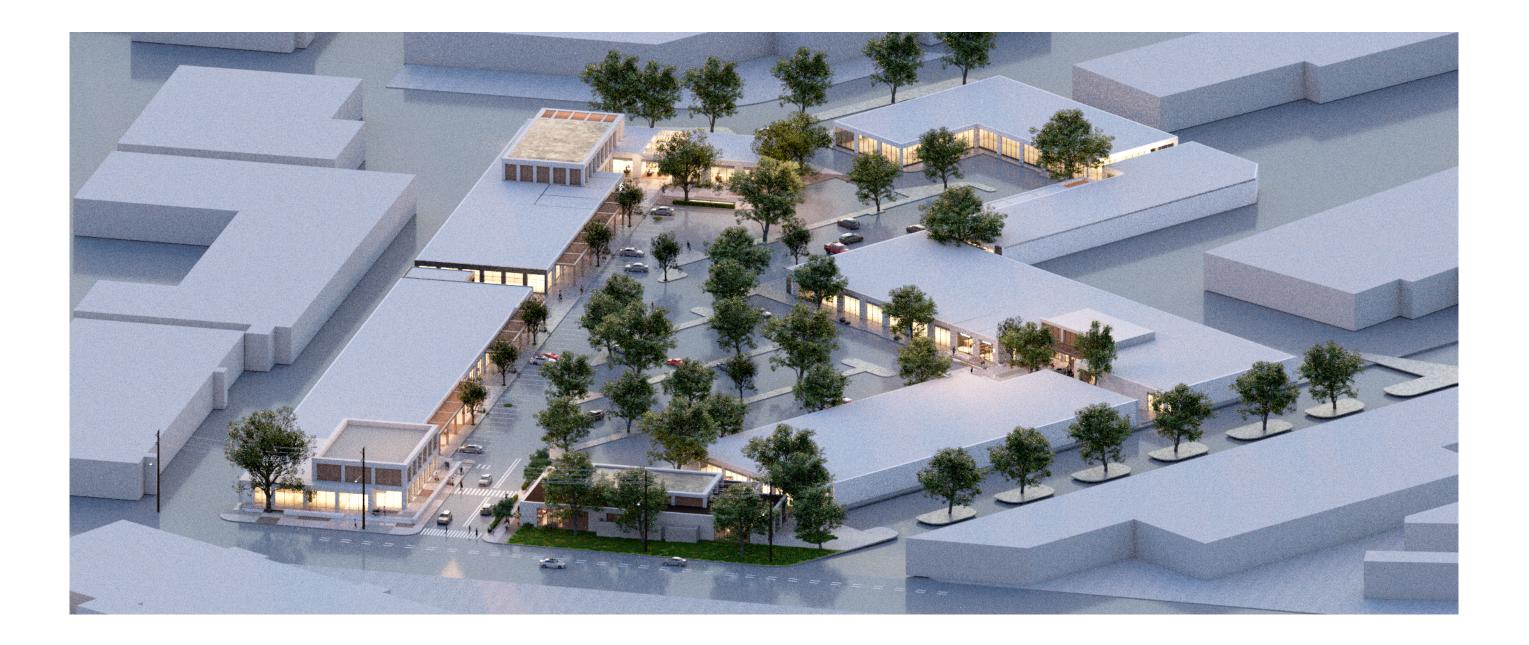

| 72                      |
| The Heights (Houston)                   | 3,700,000 | 25,900,000  | 6.95x              | 190                     |

<sup>(1)</sup> Range from Nov 1, 2022 through Oct 31, 2023



# Access Drive Time Map

The Dallas Design District redevelopment has occurred organically, and has evolved to an energetic neighborhood boasting art, culinary, and cultural experience expanding over 36 acres in a very walkable district of Dallas. The Design District has been highly sought after as a food destination for many of the affluent pockets of Dallas due to the ease of access via Dallas North Tollway and Interstate 35.













### 1444 OAK LAWN - SUBJECT PROPERTY

### **()** THE INTERNATIONAL



Aeri 1S1 esig









Merchandising Vision





## Aerial View



## Get In Touch

## S H O P $\overline{}^{\circ \circ \cdot}$

Rand Horowitz rand@shopcompanies.com

Ross Golman ross@shopcompanies.com

Brittney Austin brittney@shopcompanies.com

### SASANA PARTNERS

**Clare Walsh** cwalsh@asanapartners.com

**KC Creasy** kcreasy@asanapartners.com