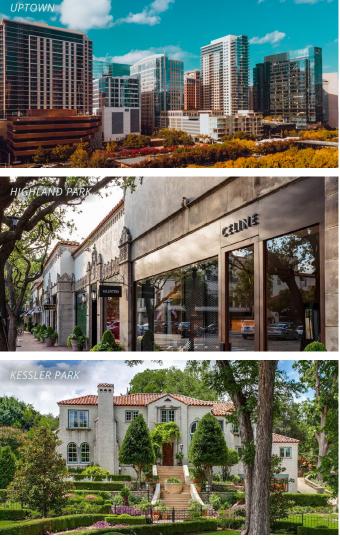

# Design District

The Dallas Design District has long been known as the destination for upscale design showrooms, art galleries and fine dining, drawing millions of discerning consumers locally, nationally and internationally.

In a city defined by neighborhoods, the Design District has carved out a unique identity – eclectic yet upscale, a critical piece of Dallas' cultural fabric that has grown substantially as high end residential, office and hotel developments have transformed the neighborhood from a destination to a place where people live, work, dine and shop.