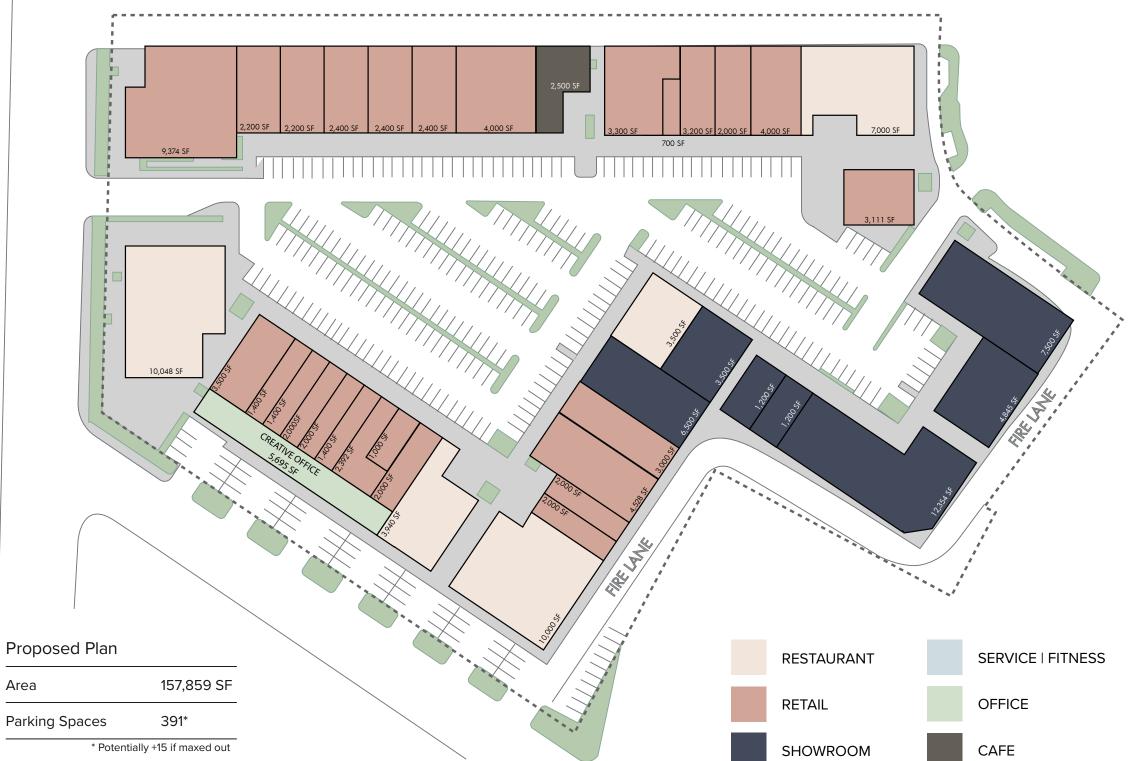

,700,000   | 4.23x              | 72                      |
| The Heights (Houston)                   | 3,700,000 | 25,900,000  | 6.95x              | 190                     |

<sup>(1)</sup> Range from Nov 1, 2022 through Oct 31, 2023



# Access Drive Time Map

The Dallas Design District redevelopment has occurred organically, and has evolved to an energetic neighborhood boasting art, culinary, and cultural experience expanding over 36 acres in a very walkable district of Dallas. The Design District has been highly sought after as a food destination for many of the affluent pockets of Dallas due to the ease of access via Dallas North Tollway and Interstate 35.













### 1444 OAK LAWN - SUBJECT PROPERTY

### **()** THE INTERNATIONAL



Aeri 1S1 esig









Merchandising Vision





## Aerial View



## Get In Touch

## S H O P $\overline{}^{\circ \circ \cdot}$

Rand Horowitz rand@shopcompanies.com

Ross Golman ross@shopcompanies.com

Brittney Austin brittney@shopcompanies.com

### SASANA PARTNERS

**Clare Walsh** cwalsh@asanapartners.com

**KC Creasy** kcreasy@asanapartners.com