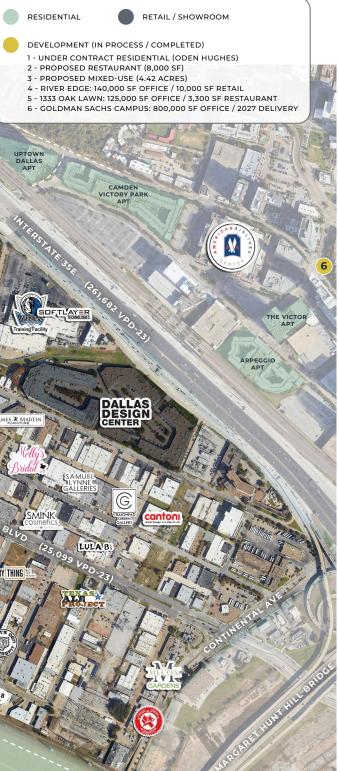

# Access Drive Time Map

The Dallas Design District redevelopment has occurred organically, and has evolved to an energetic neighborhood boasting art, culinary, and cultural experience expanding over 36 acres in a very walkable district of Dallas. The Design District has been highly sought after as a food destination for many of the affluent pockets of Dallas due to the ease of access via Dallas North Tollway and Interstate 35.

### 1444 OAK LAWN - SUBJECT PROPERTY

## Aerial View