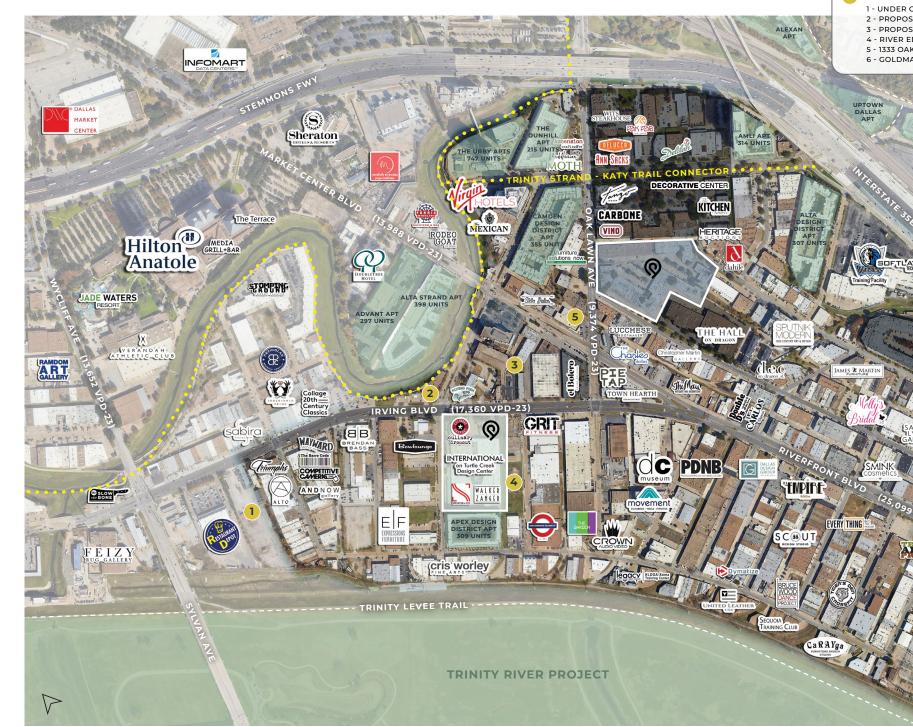

# Access Drive Time Map

The Dallas Design District redevelopment has occurred organically, and has evolved to an energetic neighborhood boasting art, culinary, and cultural experience expanding over 36 acres in a very walkable district of Dallas. The Design District has been highly sought after as a food destination for many of the affluent pockets of Dallas due to the ease of access via Dallas North Tollway and Interstate 35.

### 1444 OAK LAWN - SUBJECT PROPERTY

## Aerial View