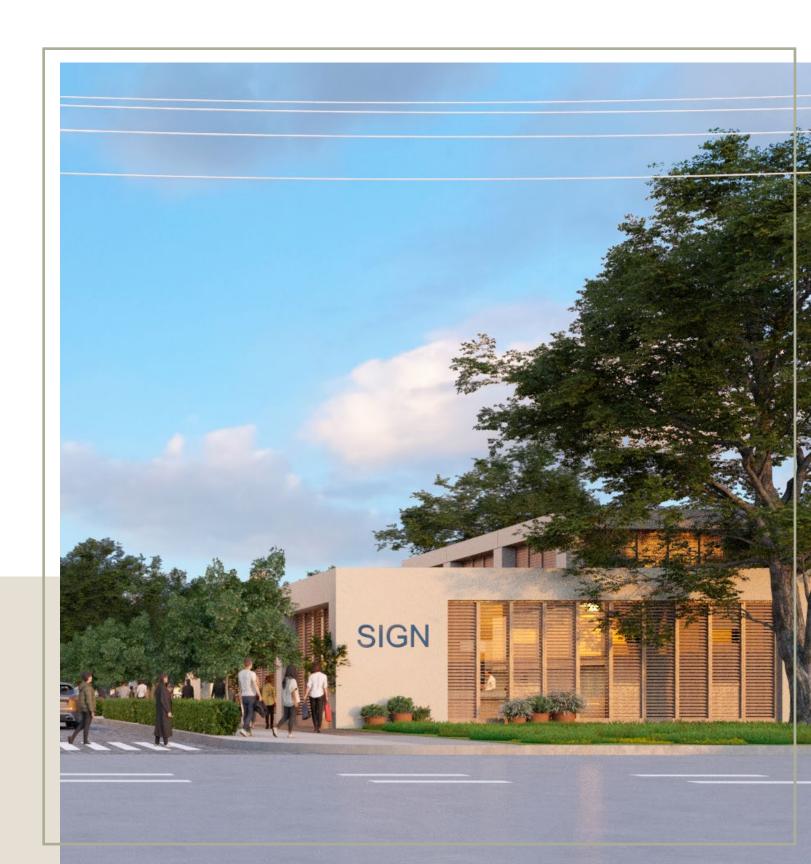

DESIGN DISTRICT, DALLAS

1444 Oak Lawn

~160,000 RSF OF ELEVATED RETAIL, RESTAURANT & WELLNESS

**DELIVERING FALL 2025** 

## 1444 Oak Lawn

LOCATED IN THE HEART OF THE DESIGN DISTRICT IN DALLAS, 1444 OAK LAWN IS A COLLECTION OF THE FINEST UPSCALE DINING, QUIET LUXURY DESIGNERS AND WELLNESS.

Built in 1970, the ~160,000 square-foot property is located along highly visited Oak Lawn Avenue and is proximate to chef-driven restaurants, art galleries, and event venues. Nearby luxury apartments, worldclass office developments, and the Hi Line Connector — a mile-long trail segment connecting the Katy Trail to the Trinity Strand Trail — add to the 18-hour activity in the neighborhood.

1444 Oak Lawn will undergo a multi-million dollar redevelopment to transform the district into a sophisticated retail destination with a well-crafted merchandise mix that celebrates the unique energy of the Design District and meets the area's growing demand for thoughtful, elevated experiences.