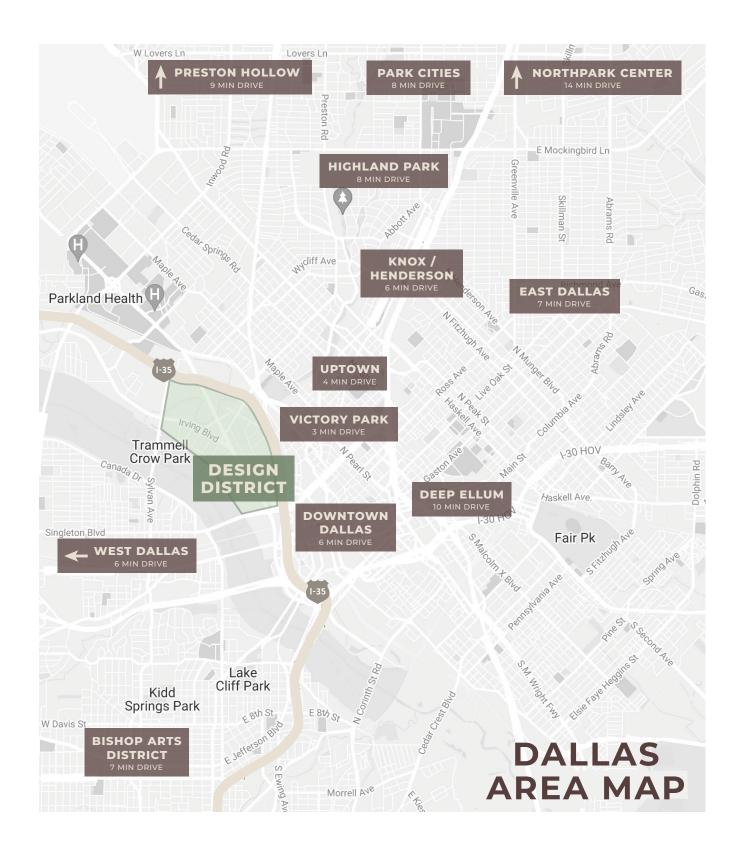

# Access Drive Time Map

The Dallas Design District redevelopment has occurred organically, and has evolved to an energetic neighborhood boasting art, culinary, and cultural experience expanding over 36 acres in a very walkable district of Dallas. The Design District has been highly sought after as a food destination for many of the affluent pockets of Dallas due to the ease of access via Dallas North Tollway and Interstate 35.